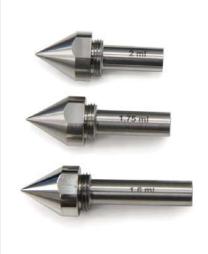

## ONLINE PRICING

| Stock No.                                                                                                  | Description                                                                                                          |                                                                                                    |                                                        |
|------------------------------------------------------------------------------------------------------------|----------------------------------------------------------------------------------------------------------------------|----------------------------------------------------------------------------------------------------|--------------------------------------------------------|
| 675 1500S01                                                                                                | U-D Sleeve Sampler Set                                                                                               |                                                                                                    |                                                        |
|                                                                                                            | Includes: 1 x T-bar handle - 600mm 4 x handle extension rods - 600mm 1 x Type 1 sample chamber (for Tips 0.1 to 1.2m | 1 x Type 2 sample chamber (for<br>10 x Sampling tips* (0.1ml to 2<br>1 x High Quality Sampler Case | Tips 1.3 to 2.5ml)<br>2.5ml - see below)<br>- lockable |
| 675 1500A01                                                                                                | T Bar Handle 600mm                                                                                                   |                                                                                                    |                                                        |
| 675 1500A02                                                                                                | Handle Extension 600mm                                                                                               |                                                                                                    |                                                        |
| 675 1500A03                                                                                                | Sample Chamber - Type 1 (for Tips 0.1 to 1.2ml)                                                                      |                                                                                                    |                                                        |
| 675 1500A04                                                                                                | Sample Chamber - Type 2 (for Tips 1.3 to 2.5ml)                                                                      |                                                                                                    |                                                        |
| 675 1500C01                                                                                                | High Quality Sampler Case - lockable - with cut outs for sampler components                                          |                                                                                                    |                                                        |
| XRF Certification                                                                                          | XRF Certification (see page 139)                                                                                     |                                                                                                    |                                                        |
|                                                                                                            |                                                                                                                      |                                                                                                    |                                                        |
| Tips are available in all sizes from 0.1ml to 2.5ml in 0.1ml increments. (0.1ml, 0.2ml, 0.3ml, 0.4ml etc.) |                                                                                                                      |                                                                                                    |                                                        |
| * When ordering 675 1500S01 please list the ten Sampling Tips that you require                             |                                                                                                                      |                                                                                                    |                                                        |