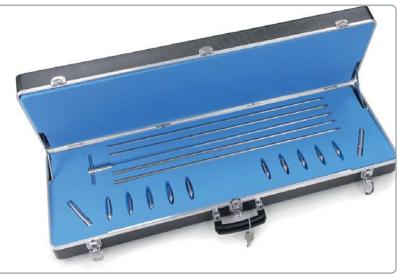

U-D Sleeve Sampler Set (675 1500S01) - The set includes a range of 10 interchangeable tips to allow different sample volumes to be taken. Extension rods allow samples to be taken from a depth of up to 3m.

## ONLINE PRICING

| Stock No.                                                                                                  | Description                                                                                                          |                                                                                                    |                                                        |
|------------------------------------------------------------------------------------------------------------|----------------------------------------------------------------------------------------------------------------------|----------------------------------------------------------------------------------------------------|--------------------------------------------------------|
| 675 1500S01                                                                                                | U-D Sleeve Sampler Set                                                                                               |                                                                                                    |                                                        |
|                                                                                                            | Includes: 1 x T-bar handle - 600mm 4 x handle extension rods - 600mm 1 x Type 1 sample chamber (for Tips 0.1 to 1.2m | 1 x Type 2 sample chamber (for<br>10 x Sampling tips* (0.1ml to 2<br>1 x High Quality Sampler Case | Tips 1.3 to 2.5ml)<br>2.5ml - see below)<br>- lockable |
| 675 1500A01                                                                                                | T Bar Handle 600mm                                                                                                   |                                                                                                    |                                                        |
| 675 1500A02                                                                                                | Handle Extension 600mm                                                                                               |                                                                                                    |                                                        |
| 675 1500A03                                                                                                | Sample Chamber - Type 1 (for Tips 0.1 to 1.2ml)                                                                      |                                                                                                    |                                                        |
| 675 1500A04                                                                                                | Sample Chamber - Type 2 (for Tips 1.3 to 2.5ml)                                                                      |                                                                                                    |                                                        |
| 675 1500C01                                                                                                | High Quality Sampler Case - lockable - with cut outs for sampler components                                          |                                                                                                    |                                                        |
| XRF Certification                                                                                          | XRF Certification (see page 139)                                                                                     |                                                                                                    |                                                        |
|                                                                                                            |                                                                                                                      |                                                                                                    |                                                        |
| Tips are available in all sizes from 0.1ml to 2.5ml in 0.1ml increments. (0.1ml, 0.2ml, 0.3ml, 0.4ml etc.) |                                                                                                                      |                                                                                                    |                                                        |
| * When ordering 675 1500S01 please list the ten Sampling Tips that you require                             |                                                                                                                      |                                                                                                    |                                                        |