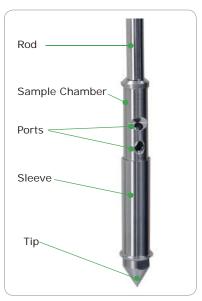

## **QAQC UD Sleeve Sampler**

The Accurate Unit Dose Powder Sample

The U-D Sleeve Sampler is extensively used in the pharmaceutical industry for accurate, small volume sampling of free flowing powders and granules. It is ideal for Unit Dose Sampling.

## Operation

**QUICK QUOTE** 

- . Insert the sampler into the product.
- At the required depth pull up the sampler slightly (this upwards action will force the sleeve down the sample chamber and expose the ports) the product can then fall into the sample chamber.
- As the sampler is removed the excess powder will fall out of the overflow leaving an accurate volume of powder in the sample chamber.