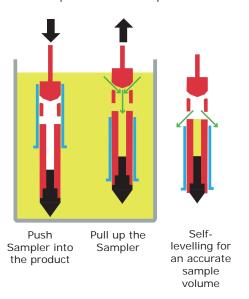

## Operation

**QUICK QUOTE** 

- . Insert the sampler into the product.
- At the required depth pull up the sampler slightly (this upwards action will force the sleeve down the sample chamber and expose the ports) the product can then fall into the sample chamber.
- As the sampler is removed the excess powder will fall out of the overflow leaving an accurate volume of powder in the sample chamber.