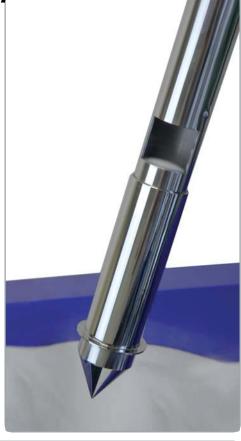

## **POWDER MAX**

Large volume sleeve sampler

Designed for use with free flowing powders, granules and grains. The Powder Max enables large samples to be quickly and easily taken.

The Powder Max is made from 316 stainless steel.

## Operation

- 1. Insert sampler into the product.
- 2. This action forces the sleeve upwards covering the sample hole and stopping powder from entering.
- 3. On pulling the sampler upwards, the sleeve moves down and the product can now enter the sampler.
- 4. Invert sampler to discharge the sample.