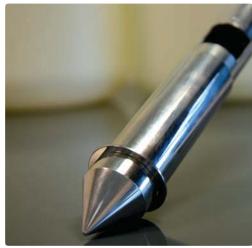

## **POWDER MAX**

Large volume sleeve sampler

Designed for use with free flowing powders, granules and grains. The Powder Max enables large samples to be quickly and easily taken.

The Powder Max is made from 316 stainless steel.