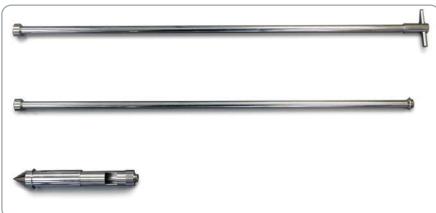

- Single Point
- 316 stainless steel, bright finish
- Adjustable Length use extension rods to make the sampler the required length

The heavy duty handle and extension rods have been designed to be extremely strong and robust to allow samples to be taken from depths up to 6m (after about 6m the sampler gets heavy).

**QUICK QUOTE** 

**ONLINE PRICING** 

| Handles & Extension Rods |                                      |        |  |
|--------------------------|--------------------------------------|--------|--|
| Stock No.                | Description                          | Length |  |
| 675 1035A1000            | Heavy Duty Handle - 316ss            | 1000mm |  |
| 675 1035A1500            | Heavy Duty Handle - 316ss            | 1500mm |  |
| 675 1035E1000            | Heavy Duty Extension Rod - 316ss     | 1000mm |  |
| 675 1035E1500            | Heavy Duty Extension Rod - 316ss     | 1500mm |  |
|                          |                                      |        |  |
| Storage Cases            | See page 129 for further information |        |  |
| XRF Certification        | See page 139 for further information |        |  |