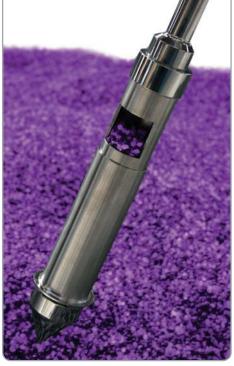

## Operation

- Screw the Sample Chamber onto the handle and insert the sampler into the product.
- At the required depth pull up the sampler slightly. This will force the sleeve down so that product can fall into the Sample Chamber.
- Remove sampler.
- To empty sampler either pour sample out of filling port or unscrew the tip.

| Sample Chambers |          |                       |  |
|-----------------|----------|-----------------------|--|
| Stock No.       | Material | <b>Chamber Volume</b> |  |
| 675 1035T100    | 316ss    | 100ml                 |  |
| 675 1035T150    | 316ss    | 150ml                 |  |
| 675 1035T200    | 316ss    | 200ml                 |  |