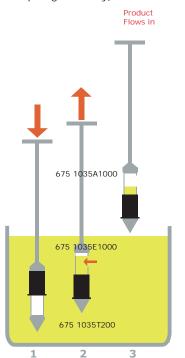

## Operation

- Screw the Sample Chamber onto the handle and insert the sampler into the product.
- At the required depth pull up the sampler slightly. This will force the sleeve down so that product can fall into the Sample Chamber.
- Remove sampler.
- To empty sampler either pour sample out of filling port or unscrew the tip.

**QUICK QUOTE** 

**ONLINE PRICING** 

| Handles & Extension Rods |                                      |        |  |
|--------------------------|--------------------------------------|--------|--|
| Stock No.                | Description                          | Length |  |
| 675 1035A1000            | Heavy Duty Handle - 316ss            | 1000mm |  |
| 675 1035A1500            | Heavy Duty Handle - 316ss            | 1500mm |  |
| 675 1035E1000            | Heavy Duty Extension Rod - 316ss     | 1000mm |  |
| 675 1035E1500            | Heavy Duty Extension Rod - 316ss     | 1500mm |  |
|                          |                                      |        |  |
| Storage Cases            | See page 129 for further information |        |  |
| XRF Certification        | See page 139 for further information |        |  |

| Sample Chambers |          |                       |  |
|-----------------|----------|-----------------------|--|
| Stock No.       | Material | <b>Chamber Volume</b> |  |
| 675 1035T100    | 316ss    | 100ml                 |  |
| 675 1035T150    | 316ss    | 150ml                 |  |
| 675 1035T200    | 316ss    | 200ml                 |  |