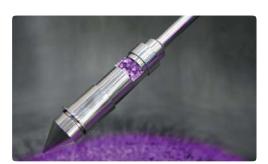

## **Sleeve Sampler**

Large Volume Sampling From Depthyww.qclabequipment.com

Ideal for sampling large volumes at great depths. Various sized chambers can be attached to the same handle to allow different sample volumes to be taken.

- Single Point
- 316 stainless steel, bright finish
- Adjustable Length use extension rods to make the sampler the required length

The heavy duty handle and extension rods have been designed to be extremely strong and robust to allow samples to be taken from depths up to 6m (after about 6m the sampler gets heavy).