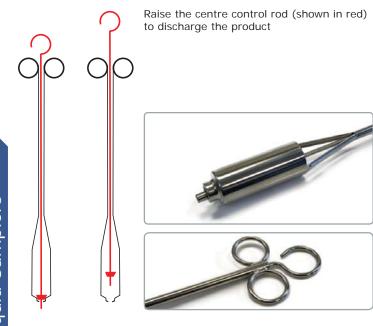

## **Utility Dipper**

Simple Liquid Sampler

An all stainless steel sampler suitable for sampling liquids and suspensions.

- Takes a sample at the surface of the liquid
- Made from 304 Stainless steel

## Operation

- 1. Insert the sampler into the product. The liquid will flow into the sampler.
- 2. Withdraw the sampler from the product
- 3. Raise the centre control rod to discharge the sample

| Stock No.    | Length | Volume | <b>Cup Diameter</b> |
|--------------|--------|--------|---------------------|
| 675 5170A50  | 460mm  | 50ml   | 32mm                |
| 675 5170A100 | 540mm  | 100ml  | 32mm                |