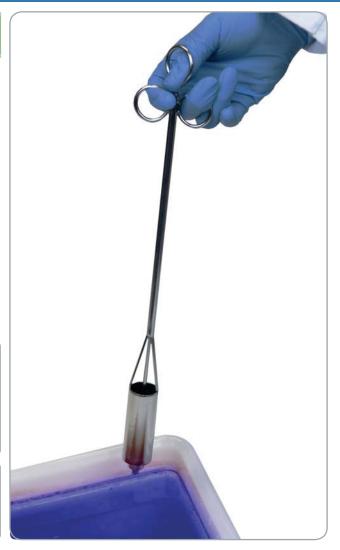

## **Utility Dipper**

Simple Liquid Sampler

An all stainless steel sampler suitable for sampling liquids and suspensions.

- Takes a sample at the surface of the liquid
- Made from 304 Stainless steel

## Operation

- 1. Insert the sampler into the product. The liquid will flow into the sampler.
- 2. Withdraw the sampler from the product
- 3. Raise the centre control rod to discharge the sample

| Stock No.    | Length | Volume | <b>Cup Diameter</b> |
|--------------|--------|--------|---------------------|
| 675 5170A50  | 460mm  | 50ml   | 32mm                |
| 675 5170A100 | 540mm  | 100ml  | 32mm                |