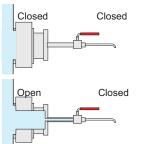

## Operation

- Connect the Road Tanker 1. Sampling Valve to the main discharge valve on the road tanker.
- 2. Ensure that the Sampling Valve is in the closed position, then open the main discharge valve