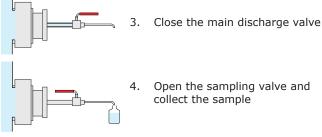

## Operation

- Connect the Road Tanker 1. Sampling Valve to the main discharge valve on the road tanker.
- 2. Ensure that the Sampling Valve is in the closed position, then open the main discharge valve

- Open the sampling valve and collect the sample

**ONLINE PRICING LINK** 

| Part No.   | Tanker Connection | Outlet Valve Type | Material | Main Gasket Material |
|------------|-------------------|-------------------|----------|----------------------|
| 675 5740P1 | 21⁄2″ BSP         | Standard          | 316L ss  | PTFE                 |
| 675 5740P2 | 21⁄2″ BSP         | Firesafe          | 316L ss  | PTFE                 |
| 675 5740P3 | 3" BSP            | Standard          | 316L ss  | PTFE                 |
| 675 5740P4 | 3″ BSP            | Firesafe          | 316L ss  | PTFE                 |